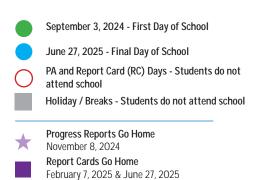

Primary/Junior EQAO

May 27 - June 7, 2024

Primary Assessment Window: June 2-June 6, 2025

Junior Assessment Window: May 26-May 30, 2025

November 14, 2024 & February 13, 2025

Parent/Educator Interviews

- Knowledgehook Assessment (Grades 3 to 8)
  September 23-October 11, 2024
  February 3-February 21, 2025
  May 12-May 30, 2025
- Acadience and DIBELS Screening
  September 23-October 11, 2024
  February 3-February 21, 2025
  May 12-May 30, 2025